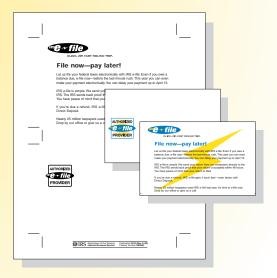

### 8. Postcard Mailers

Remind your clients of your IRS *e-file* capabilities—both those who did and did not e-file last year. And don't forget to mail to prospects.

There are two different postcards—one for clients who usually get a refund, one for those who have a balance due.

For additional cards, take the enclosed camera ready template to your local printer. In the space allowed, imprint your name, address, phone and fax numbers. Add your website if applicable.

For color quality postcards, your local printing service can download electronic files directly from our website: